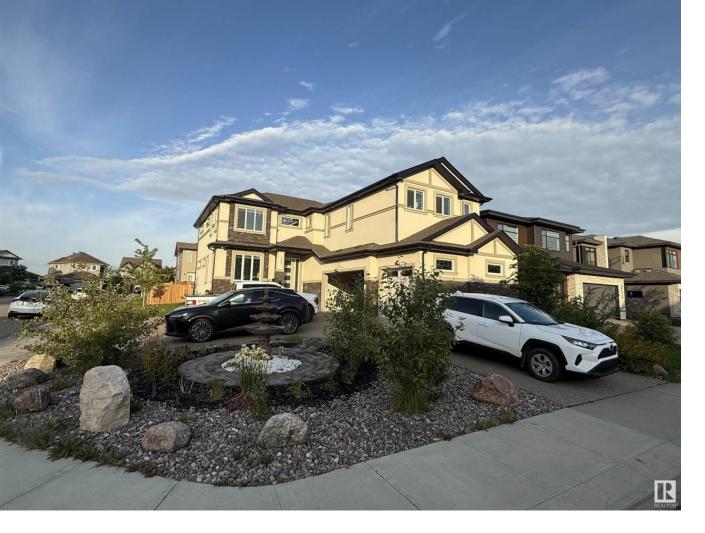

## Edmonton Alberta

\$1,229,000

Custom Built On corner lot with Exposed Driveway. Custom Landscaped with Water Fountain in front and front walk way with Paving Stones. 2 Bedroom Legal basement suite with separate Laundry. Fully Fenced. Exterior with Acrylic stucco and Stone. Triple car Heated garage is fully finished with Textured Ceilings, Paint and Epoxy floors. Garage has kitchen with Sink and Oven. MDF Feature Walls. Open to above high ceiling in centrally located living room. Glass railings and Custom Maple paneling. Fireplace with pattern tiles all the way to the ceiling. Main floor with living and family room. Custom cabinetry with huge island and walk through pantry. Heated flooring with 48x48 tiles on throughout Main floor. Master bath comes with heated Floor. Premium hardwood flooring on second floor. All 5 Bathrooms comes with Custom Showers. All floors 9 ft high with 8 ft high doors. Built in end table in all the bedroom. Master En-suite has custom jacuzzi tub. Wall papers. Huge walk in closet with Custom drawers. Much More. (id:6769)