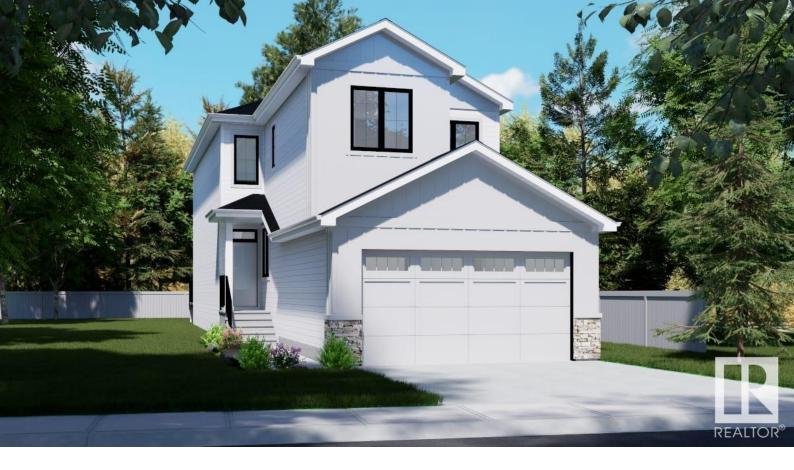

## 707 31 Avenue Edmonton AB

\$609,000

This brand new, nearly 2000 sqft home offers unparalleled modern luxury and comfort. This Park facing home has no neighbours directly in front and comes with 4 bedrooms and 3 full baths. Step inside and be greeted by upgraded spindle railings and luxurious vinyl plank flooring that flows seamlessly throughout the house. Custom gloss cabinetry and a walk through pantry provides both style and ample storage. Complemented by a main floor bedroom and full bathroom for added convenience. 3 additional bedrooms upstairs along with a bonus room. With a separate entry to the basement, the possibilities for customization are endless. Outside, the large backyard offers plenty of space for outdoor enjoyment and entertainment.