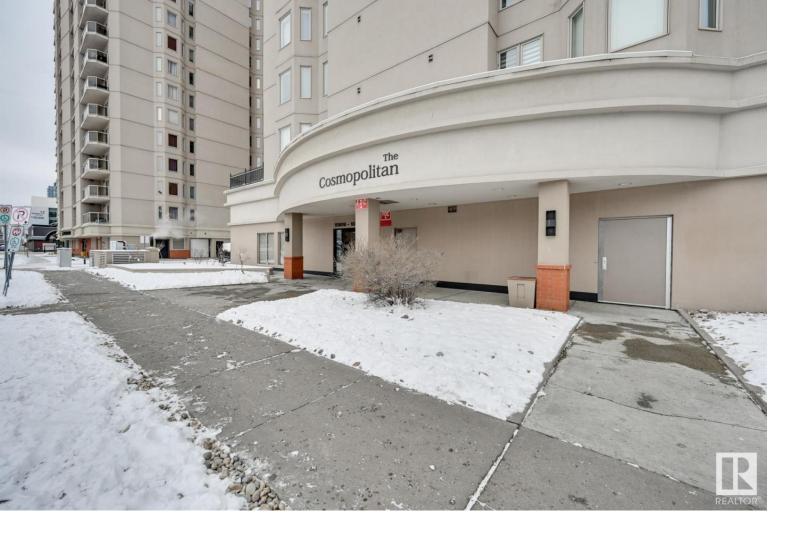

## 10909 103 Avenue 708 Edmonton AB

\$282,000

This CORNER UNIT CONDO features two bedrooms and two full bath. White kitchen cabinets with open concept. Looking over the LIVING and DINING room. Lots of windows in this unit. HEAT-PUMP system provides COOL & HEAT for the unit. Brand New HE ZEBRA BLINDS throughout the unit. West facing balcony give you more sunlight. Comes with one heated underground parking stall. Walking distance to SHOPPING, GRANT MACEWAN, PUBLIC TRANSIT. Close to LRT station, ROGERS PLACE and easy access to UA.