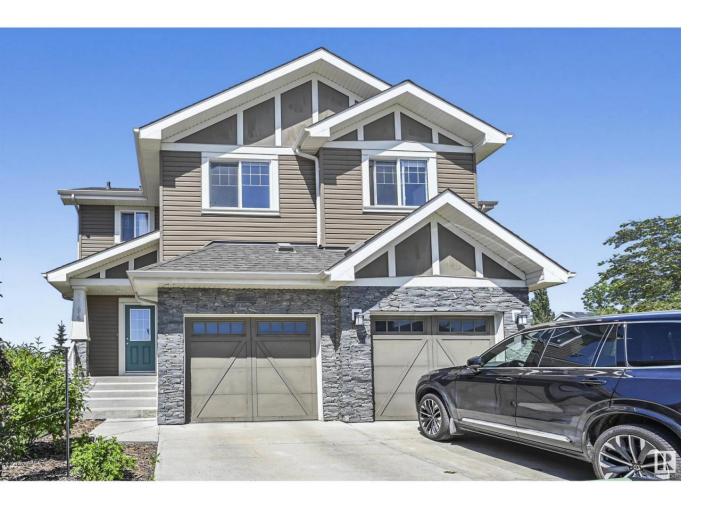

## Edmonton Alberta \$433,800

Welcome to this beautiful 2 storey half duplex, located in a quiet keyhole in desirable South Terwillegar w/ park views. Built by Landmark Homes, this home boasts an open concept main floor plan w/ vinyl planking. The living room is cozy with a large window overlooking the large backyard w/ access to your deck. The kitchen features quartz countertops, stainless steel appliances, ceiling high cabinetry, subway tile backsplash, a large island w/ eating bar. Upstairs find three well-sized bedrooms. The spacious primary bedroom has a 3 pc ensuite w/ an oversized shower & a walk-in closet. A 4 pc main bath, laundry & 2 other bedrooms complete this level. The basement has plumbing rough-ins & awaits development. Features incl fresh paint, prof cleaned, carpets cleaned, a single attached garage, K2 stonework, fully landscaped large fenced lot & visitor parking. Super convenient location close to Rabbit Hill Crossing & Anthony Henday. Walking distance to parks & walking trails. A must see! (id:6769)