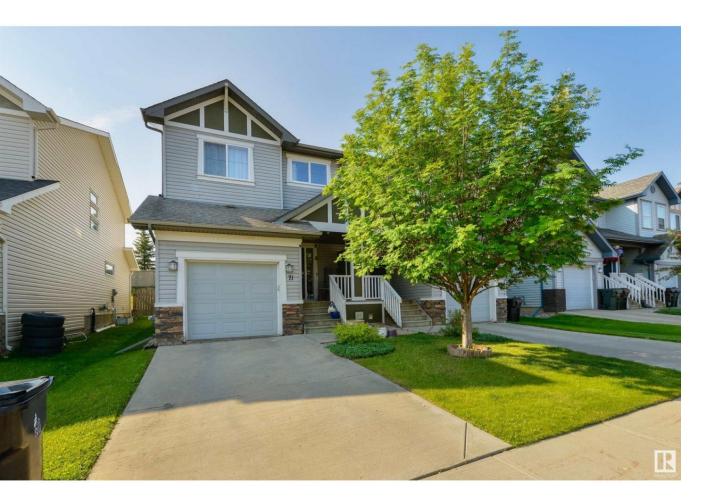

## Spruce Grove Alberta \$350,000

Perfect for investors or first-time home buyers! This half duplex features central A/C, hardwood flooring, lovely kitchen with rich wood tones, full-height cabinetry, raised breakfast bar, stainless appliances, side pantry, & separate dinette, a cozy living room with gas fireplace, 2pc powder room off the single-attached garage, upstairs laundry, and TWO owner's suites - each with their own walk-in closets & 4pc ensuites. Outside you'll find the yard is landscaped & fenced with a desirable SOUTH-FACING exposure & NO REAR NEIGHBOURS!! Within walking distance to schools, playgrounds & trails, you'll love the location here. (id:6769)