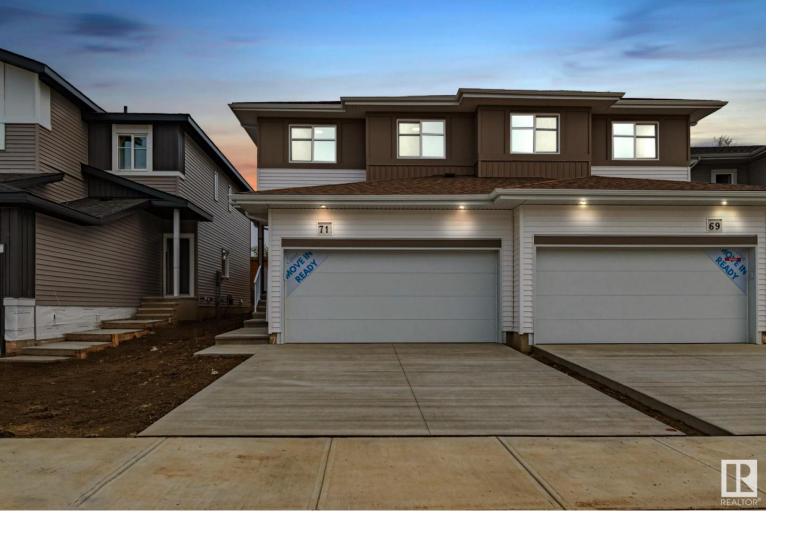

## 71 Rosewood Way St. Albert AB

\$487,400

Welcome to another stunning build by Cami Comfort Homes. Located in Riverside St.Albert, one of St.Alberts most sought after new neighbourhoods. Short walking distance from an amazing park. With all amenities just a short drive away. From top to bottom and interior to exterior, you will immediately take notice of the attention to detail that goes into every Cami Comfort Homes build. The common wall construction is built to a very high level specification, almost eliminating noise and odour transfer between neighbouring units. This 1550 sqft half duplex is equipped with 3 bedrooms and 2.5 bathrooms. Luxury vinyl plank, high end carpet and ceramic tile throughout the unit. With and open to below floor plan, the main floor has tons of natural light. The old concept of the traditional duplex has been re-invented with this unit. Act today and don't miss your chance on being the owner of this stunning unit.