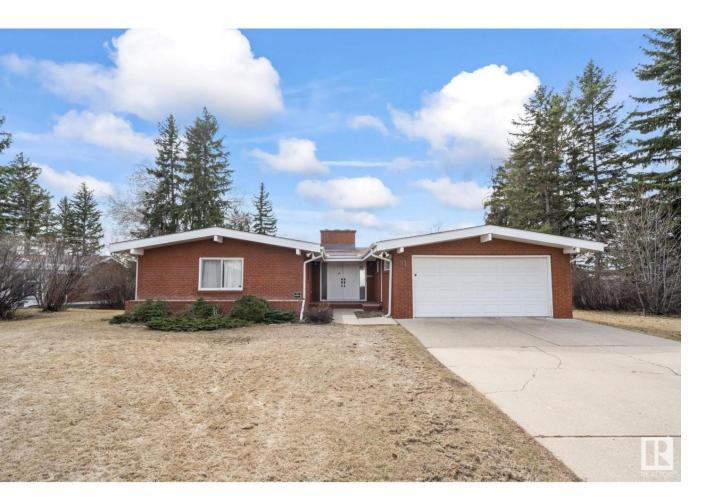

## Edmonton Alberta

\$1,998,000

Welcome to one of Edmonton's most sought-after communities—prestigious Westbrook Estates! Incredible 18,213 sq ft ravine lot backing directly onto Whitemud Creek, offering a rare opportunity to build your dream home in a breathtaking natural setting with expansive views of the creek. Upgrade this 1546 sq foot 4 bedrooom 3 bathroom timeless brick walkout bungalow is nestled in nature with a southwest-facing backyard and spectacular year-round views. Enjoy an active lifestyle with walking, biking, and hiking trails at your doorstep. Steps from the Westbrook Drive Trailhead and minutes to the River Valley, Derrick Golf & Winter Club, Snow Valley Ski Club, and Square One Coffee. Quick access to U of A, Southgate, and Downtown. Whether you choose to renovate, rebuild, or develop, this property offers endless potential in a location that's truly irreplaceable. Don't miss this legacy opportunity in one of Edmonton's most exclusive neighbourhoods! (id:6769)