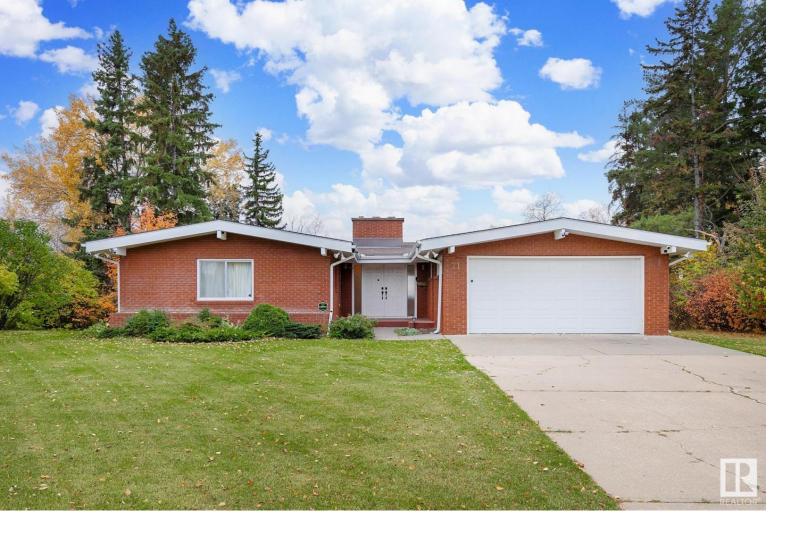

## 71 WESTBROOK Drive Edmonton AB

\$1,899,900

EXPERIENCE ONE OF EDMONTON'S MOST SOUGHT AFTER NEIGHBOURHOODS! PRESTIGIOUS WESTBROOK DRIVE! INCREDIBLE LOCATION! REMARKABLE 18,213 Sqft LOT! BACKS ONTO WHITEMUD CREEK RAVINE! Discover the perfect blend of nature & luxury! This private serene setting offers a rare opportunity to build your dream home. Nestled in nature with expansive views from the southwest backyard this stately brick walkout bungalow has a spectacular view of the creek year round! Come live an active lifestyle with walking, biking & hiking trails. Steps from the Westbrook Drive Trailhead and minutes to Edmonton's majestic River Valley, the Derrick Golf & Winter Club, Square One Coffee & Snow Valley Ski Club. Quick access to UofA & Downtown. This is a chance to create a legacy!