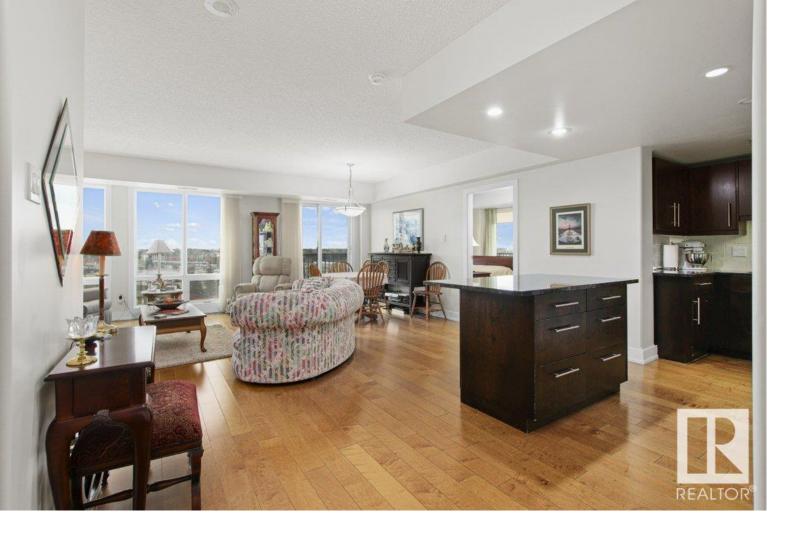

## 6608 28 Avenue 710 Edmonton AB

\$349,900

Fantastic Opportunity in Adult Community (55+)! Mill Woods Gardens is a concrete construction condominium attached to Shepherd's Care Designated Supportive Living & Long Term Care. It offers convenience to visit family or friends at the adjoining facilities without travelling. This condo offers independent living in luxury units. Fast & Smooth Elevators, Underground Parking, Central A/C, In-Suite Laundry plus full kitchen. This unit is over 1045sqft with great SE exposure. Wood cabinetry, granite counters, laminate floors, ensuite with walkin shower plus 2nd bathroom with tub, 2 bedrooms (2nd with brand new carpet), and gas BBQ hook are some of the great features. Residents enjoy social activities in the lounge including morning coffee, Chapel Connection, Hymn Sing, Movie Night, Games, etc. A roof top garden offers raised garden beds. Optional meals available at the dining room plus HomeCare if needed from onsite staff.