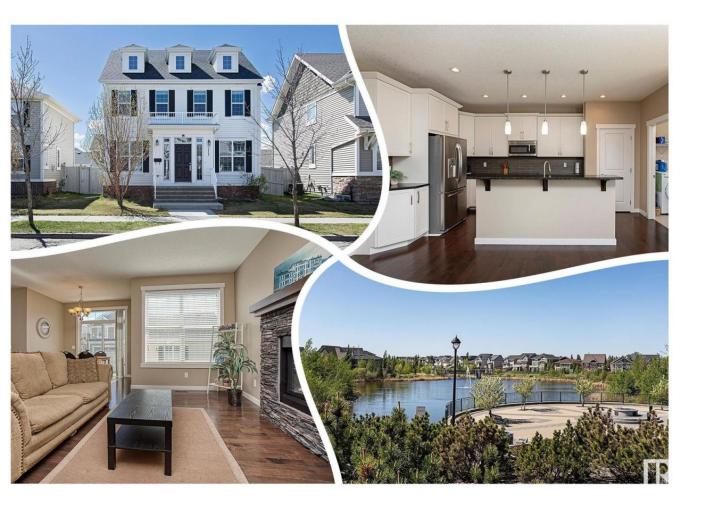

## Edmonton Alberta

\$600,000

STUNNING Avi 2 Storey on a QUIET street in Griesbach! Great curb appeal w/ TRIPLE DORMER windows on the top floor to bring in the NATURAL light! The front entry porch is UNIQUE, bright & SPACIOUS. Engineered HARDWOOD greets you & is found throughout the main. A den/formal dining room overlooks the front street; the 2 piece bath will please guests; the bonus WALK-IN COAT CLOSET is handy! Cook in the large ISLAND KITCHEN w/ raised BREAKFAST BAR, WHITE cabinets & contrasting back splash TILE & GRANITE counters. Eat in the dining area overlooking the rear yard; the adjoining family room w/ gas FIREPLACE is perfect for entertaining! MAIN FLOOR LAUNDRY is found off the SEPARATED rear entry, very convenient! Upper floor has a BONUS ROOM w/ 2 dormers, a full 4 piece bathroom to service the 2 bedrooms. Primary suite is large, has a walk-in closet & a 5 piece ensuite w/ a raised DOUBLE VANITY. FULLY FENCED yard to play in & a DOUBLE DETACHED GARAGE to keep the cars cozy! See it you'll LOVE this place! (id:6769)