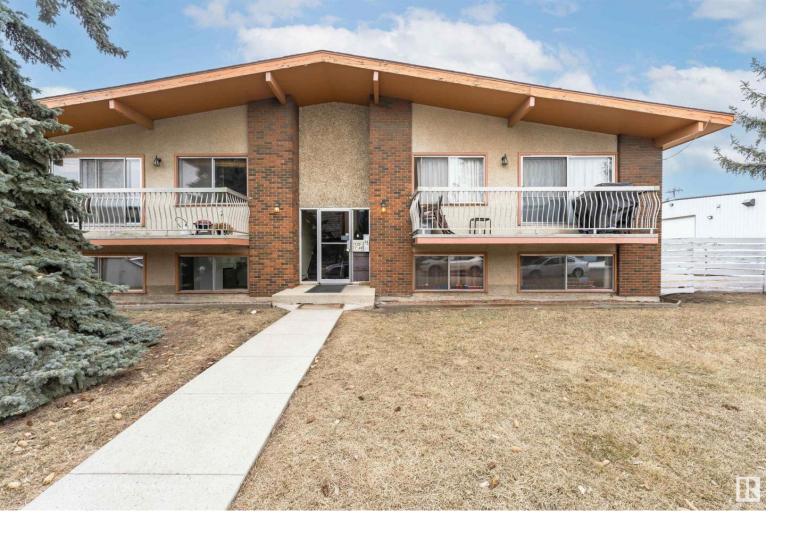

## 7120 77 Avenue Edmonton AB

This four-plex is located at 7120 - 77 Avenue in Edmonton, Alberta, in the neighborhood of King Edward Park. It is a one and a half story, wood-frame construction building that was built in 1970. There is a three-car garage located at the rear of the building, as well as surface stalls that provide additional parking. The suite mix is 1 two-bedroom suite and 3 three-bedroom suites. One of the three-bedroom suites has recently been renovated.