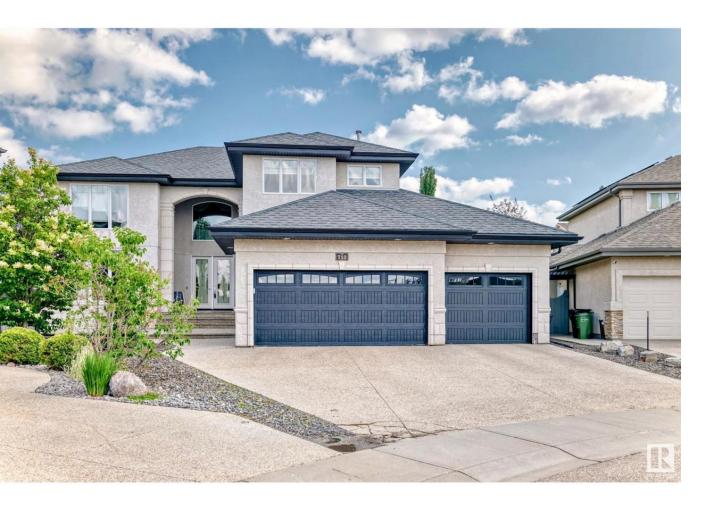

## Edmonton Alberta

\$1,298,000

LIVE THE LIFE STYLE, in this Absolutely Stunning Mansion in most prestigious MAGRATH HEIGHTS built by CARRIAGE HOMES with GRAND ENTRANCE over 4500sf of total living space including fully finished basement built on a LARGE LOT(8354sf). Main floor FEATURING Master Suite with 5 pc ensuite including jacuzzi, formal dining room, Massive open to below GREAT ROOM with south facing large windows, another 2 pc bath, laundry room, large kitchen with pantry, NEW S/S APPLIANCES, GRANITE COUNTER-TOPS, large nook area with a door to heavenly well kept back yard with large patio. Upper floor consists of 3 large bedrooms + bonus room/bedroom, 2 full baths, prayer room, flex area and view to Beautiful Edmonton downtown & City Views. This Mansion comes with triple heated car garage, fully finished basement IS AN ENTERTAINMENT HAVEN, with 2nd kitchen, wet bar, full bath, bedroom, massive 2nd family room & gym area. CLOSE TO ALL SCHOOLS, GOLF COURSES, SHOPPING AND MUCH MORE. (id:6769)