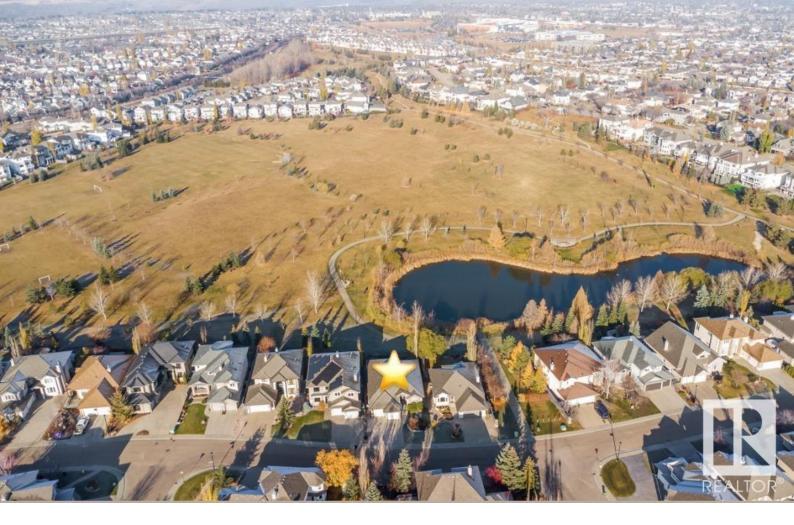

## 714 TODD LANDING Landing Edmonton AB

\$1,125,000

FIRST ENTRY ON MARKET - Custom built by Ace Lange Homes BACKING THE PARK with a TRIPLE TANDEM GARAGE in prestigious Terwillegar Gardens. A fantastic BUNGALOW in a PRIME location. The original owners thought of everything - 2 Primary bedrooms (his and hers) on the main floor connected to the ensuite bath, plus a spacious den for a home office. The kitchen is huge, loaded with cabinets + upgraded with a warming drawer/lights, built-in oven and microwave, corner pantry, and SS appliances. The informal dining nook overlooks the view w/ the option for a larger gathering in the formal dining space. The basement is developed to include a large rec room w/ fireplace and an outstanding bar for entertaining. You can even make wine, do your canning, crafting, sewing etc in the hobby room. 2 extra bedrooms in the basement + incredible storage. UPGRADES INCLUDE: AC, In-floor heating, water softener, irrigation, built-in vac, & low maintenance landscaping. TRIPLE GARAGE is heated w/ COLD & HOT water taps. Welcome Home!