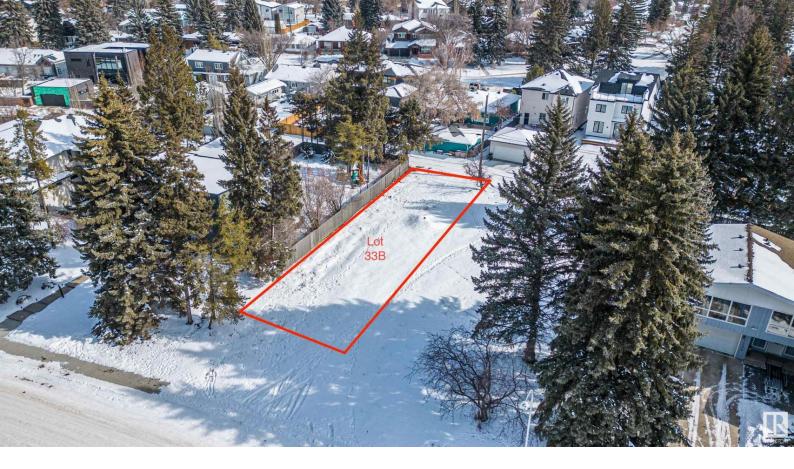

## 7141 Saskatchewan Drive Edmonton AB

Build your dream home on this 634-square-meter lot along the esteemed Saskatchewan Drive in Belgravia. This lot showcases a frontage of 43.38 feet, extending 144 feet on its northern boundary, 137 feet on the southern edge, and a width of 51 feet at the rear. Enjoy unrivalled vistas of Edmonton's River Valley and the Belgravia off-leash park, ensuring a serene backdrop for your home. Benefit from quick access to the University of Alberta, UofA Hospital, River Valley trails, LRT & more. This property sits in one of the best locations on all of Saskatchewan Drive, with plenty of upside. New RS zoning allows for three complete stories, semi detached, & more. Listing Presented By: