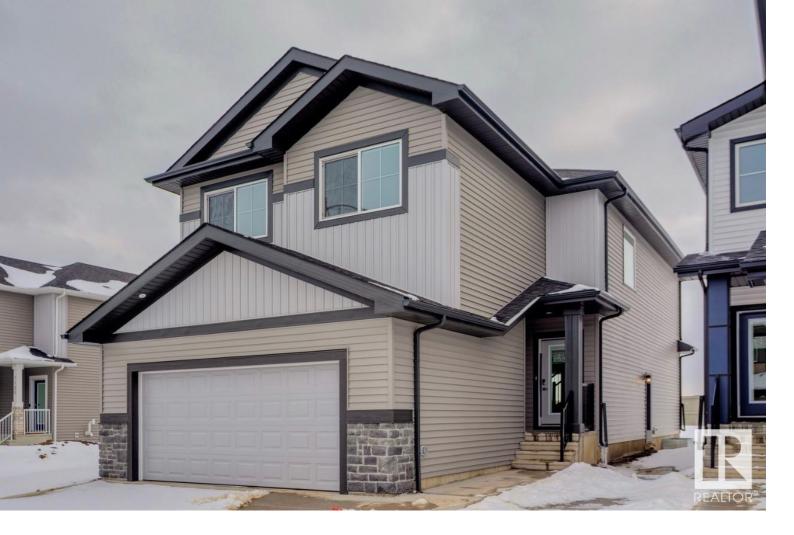

## Edmonton Alberta

\$679,900

Welcome to the Remi B model by Bedrock Homes--a modern 4-bedroom, 3-bathroom front drive home offering 2400+ sq ft of stylish, functional space in the desirable Crystallina community. This thoughtfully designed home features an open-to-above foyer leading to an open-concept main floor with a cozy 50 LED electric fireplace, main floor bedroom with full bath, and a gourmet kitchen with 41 upper cabinets, quartz countertops. Upstairs, discover a central bonus room, second-floor laundry, and a primary bedroom complete with a spa-like 5pc ensuite. With a double attached garage, this move-in-ready home is perfect for families looking for a blend of comfort and cutting-edge technology in a great neighborhood with easy access to amenities. SIDE ENTRY and 9' basement ceiling for potential future development! (id:6769)