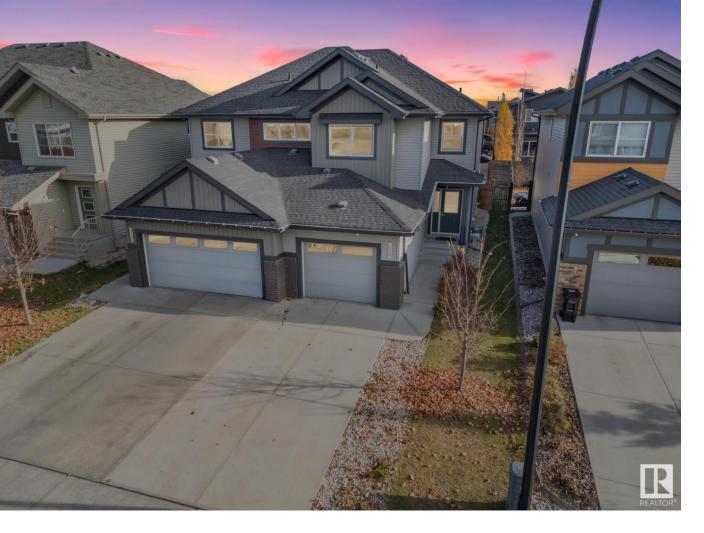

## 715 40 Street Edmonton AB \$450,000

Discover this beautifully designed half duplex in Charlesworth, complete w/ a single attached garage & a contemporary, open-concept layout. The kitchen is a chef's delight, featuring stainless steel appliances, rich dark cabinetry, a chic tile backsplash, & a corner pantry for ample storage. The inviting living & dining areas are ideal for entertaining, w/ a convenient half bath on the main floor for guests. Upstairs, retreat to the generously sized primary bedroom w/ a luxurious 3-piece ensuite including a stand-up shower & a walk-in closet. Two additional bedrooms, a full bathroom, & a laundry area complete the upper level for added convenience. The fully finished basement provides even more living space, including a fourth bedroom, another full bath, a cozy family room, & a versatile den or office. Step outside to enjoy the backyard w/ a deck--perfect for relaxing or outdoor gatherings. This Charlesworth duplex combines comfort & style for a truly exceptional home. \*Some photos are virtually staged\*