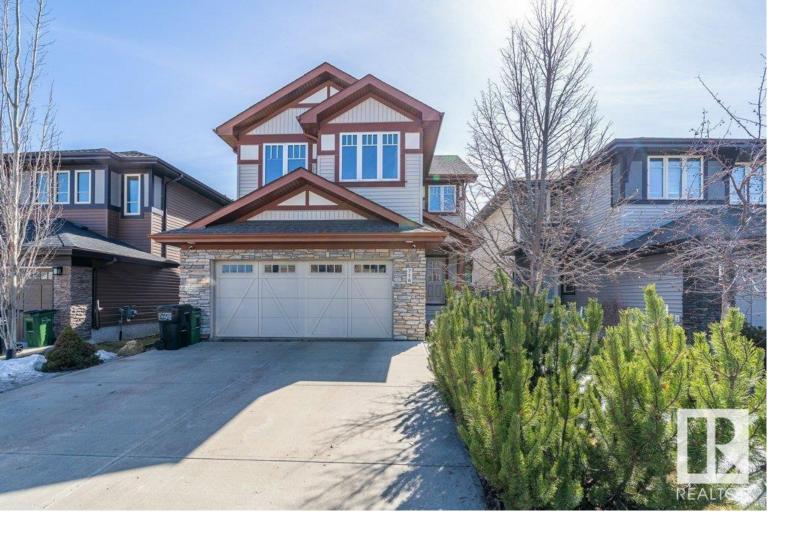

## Edmonton Alberta

\$569,000

Discover this exceptional Landmark-built home in the heart of Ambleside, ideally located within walking distance of school and Currents of Windermere shopping & amenities. The main floor boasts 9' ceilings & hardwood flooring, leading to a bright living room bathed in natural light from large south-facing windows. The gourmet kitchen features rich espresso cabinetry, granite countertops, & a corner pantry, seamlessly connecting to the dining area with patio doors opening to a fully fenced & landscaped south-facing backyard-perfect for outdoor enjoyment. Upstairs, a spacious bonus room with vaulted ceilings & a cozy corner fireplace offers an ideal space for family gatherings. The generous primary suite includes a 5-piece ensuite with dual sinks & a walk-in closet, complemented by two additional well-sized bedrooms & a 4-piece main bath. The partially finished basement awaits your personal touch. This well-appointed home combines functionality & style in a sought-after neighborhood--come see for yourself! (id:6769)