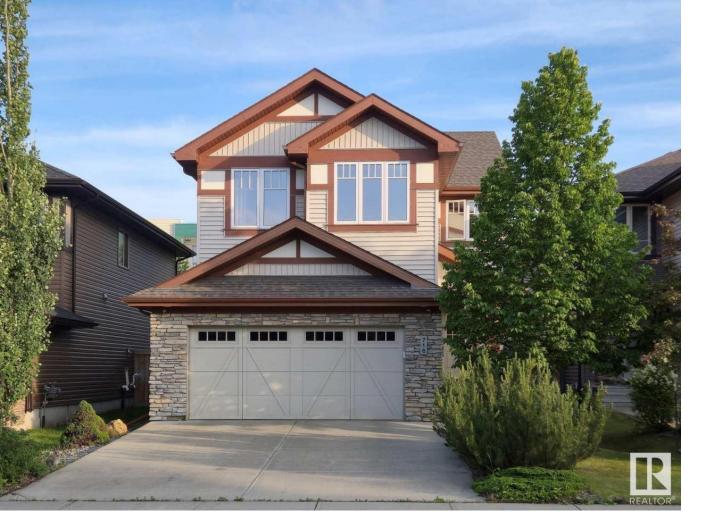

## Edmonton Alberta

\$579,000

This exceptional Ambleside home is located within walking distance of schools and the Currents of Windermere's shops and amenities. The main floor boasts 9' ceilings and gleaming hardwood floors, leading into a bright south-facing living room filled with natural light. The gourmet kitchen features rich espresso cabinetry, granite countertops, stainless steel appliances, and a corner pantry, seamlessly connected to the dining area with patio doors that open to a fully fenced and landscaped south-facing backyard--perfect for outdoor enjoyment. Upstairs, a spacious bonus room with vaulted ceilings and a cozy corner fireplace provides the ideal space for family gatherings. The primary suite includes a 5-piece ensuite with dual sinks and a large walk-in closet, alongside two additional well-sized bedrooms and a 4-piece main bath. Energy-efficient upgrades include a tankless hot water system, drain water heat recovery, and an HRV system. This home offers the perfect blend of style, comfort, and convenience! (id:6769)