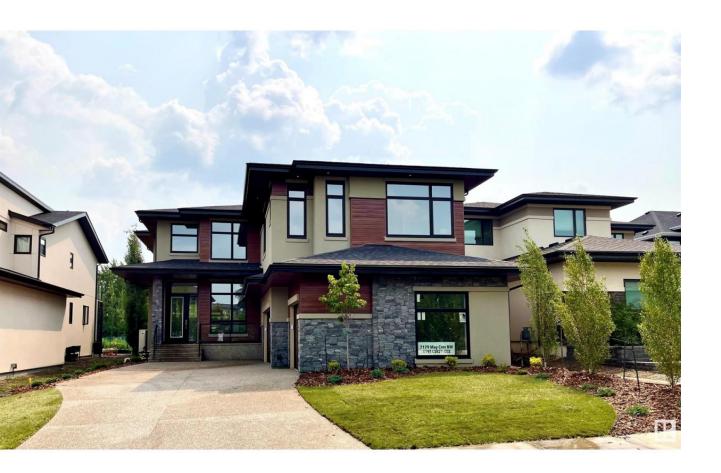

## Edmonton Alberta

\$2,078,800

STUNNING BRAND NEW contemporary home backing SOUTH to a beautiful RAVINE. Unique with no pathway behind for added privacy. Custom 3733 sf 4 bedrm 2 sty features 20, 10 & 9' ceilings, Massive windows, horizontal black metal railing, unique modern black LED fixtures, designer tiles & Engineered wide plank H/W. This home makes an emphatic statement yet is practical for every day family living. The Chefs kitchen features sleek matt Grey cabinetry & upgraded quartz counters. Fisher Paykel appliances -O/S fridge/freezer & a gas cooktop. Main flr den. 4 upper bedrms upstairs all w/ensuites. Primary suite w/RAVINE views, 2 sided FP, dream ensuite & massive W/I closet w/island, massive covered balcony & access to the laundry rm. Large custom window wells =extra light in the F/FIN BSMT w/2 bedrms, full bath, rec rm w/wetbar & exercise rm. 42X23.5 TRIPLE heated garage w/drains can accommodate car lifts. K2 Stone, acrylic stucco & long board accents. ENERGY EFFICIENT. A/C. Steps to K-9 school,park/pond & trails (id:6769)