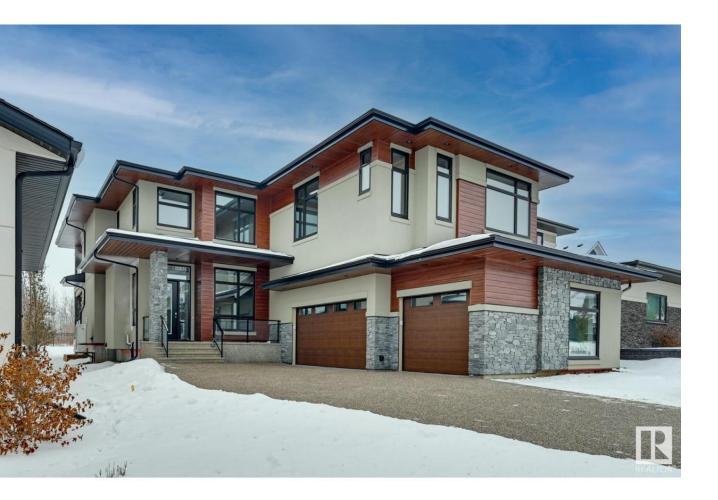

## Edmonton Alberta

STUNNING BRAND NEW contemporary home backing SOUTH to a beautiful RAVINE. Unique with no pathway behind for added privacy. Custom 3733 sf 4 bedrm 2 sty features 20', 10' & 9' ceilings, Massive windows, horizontal black metal railing, unique modern black LED fixtures, designer tiles & Engineered wide plank H/W. This home makes an emphatic statement yet is practical for every day family living. The Chef's kitchen features sleek matt Grey cabinetry & upgraded quartz counters. Fisher Paykel appliances -O/S fridge/freezer & a gas cooktop. Main flr den. 4 upper bedrms upstairs all w/ensuites. Primary suite w/RAVINE views, 2 sided FP, dream ensuite & massive W/I closet w/island, massive covered balcony & access to the laundry rm. Large custom window wells =extra light in the F/FIN BSMT w/2 bedrms, full bath, rec rm w/wetbar & exercise rm. 42X23.5' TRIPLE heated garage w/drains can accommodate car lifts. K2 Stone, acrylic stucco & long board accents. ENERGY EFFICIENT. A/C. Steps to K-9 school,park/pond & trails (id:6769)