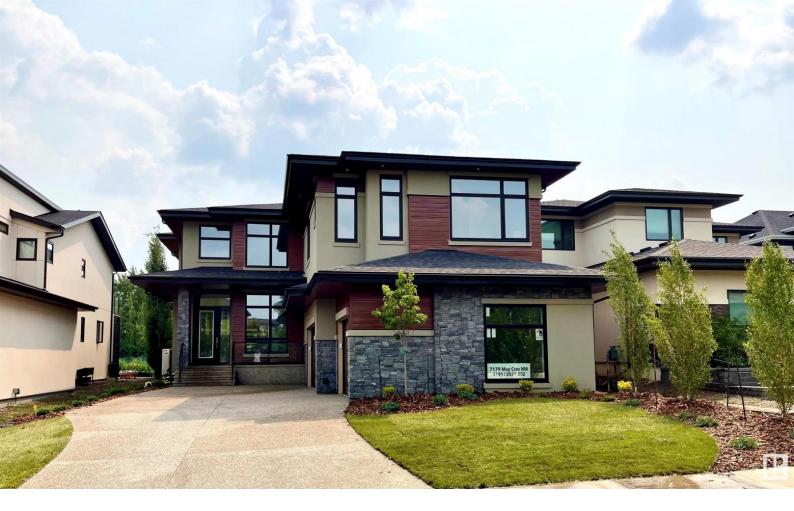

## 7179 MAY Crescent Edmonton AB \$2,078,800

STUNNING BRAND NEW contemporary home backing SOUTH to a beautiful RAVINE. Unique with no pathway behind for added privacy. Custom 3733 sf 4 bedrm 2 sty features 20', 10' & 9' ceilings, Massive windows, horizontal black metal railing, unique modern black LED fixtures, designer tiles & Engineered wide plank H/W. This home makes an emphatic statement yet is practical for every day family living. The Chef's kitchen features sleek matt Grey cabinetry & upgraded quartz counters. Fisher Paykel appliances -O/S fridge/freezer & a gas cooktop. Main flr den. 4 upper bedrms upstairs all w/ensuites. Primary suite w/RAVINE views, 2 sided FP, dream ensuite & massive W/I closet w/island, massive covered balcony & access to the laundry rm. Large custom window wells =extra light in the F/FIN BSMT w/2 bedrms, full bath, rec rm w/wetbar & exercise rm. 42X23.5' TRIPLE heated garage w/drains can accommodate car lifts. K2 Stone, acrylic stucco & long board accents. ENERGY EFFICIENT. A/C. Steps to K-9 school,park/pond & trails