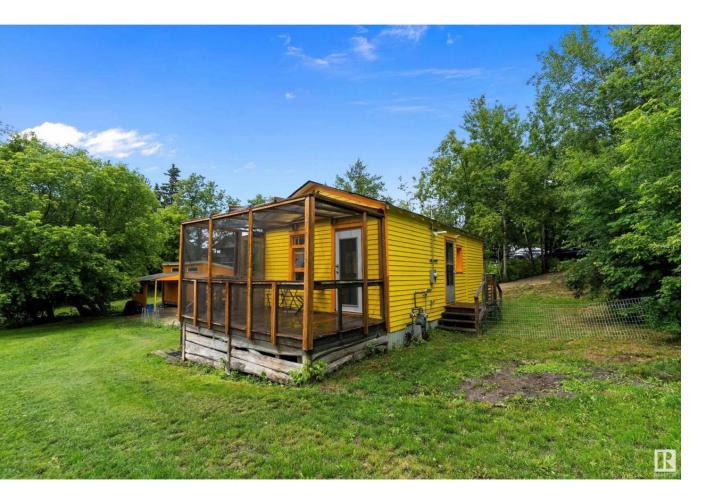

## Rural Parkland County Alberta

Just 10 min from Stony Plain/30 min from Edmonton, this amazing development opportunity features a massive .6 acre lot, in the charming Village of Spring Lake, only steps from the lake. Looking to buy a lot now but build later? This property is fully serviced with a newly installed cistern & holding tank as well as 100 amp service & natural gas. Enjoy the lake at your cottage while you plan for your future build! Property includes a cozy cabin with a vintage wood stove, kitchen nook, 2 pc bath (plumbed to add a sink!). Bunkhouse included. Spring Lake is perfect for those seeking the serenity of lake life, close to town and offers walking trails, paddle boarding, swimming, kayaking, and fishing/ice fishing in the trout-stocked lake. S.L also offers multiple playgrounds, a riding arena, a private camp ground where your guests can rent a spot, and family events throughout the year, such as the fall festival, drive in movie night, and santa visting! Don't miss out one one of the largest lots in the village! (id:6769)