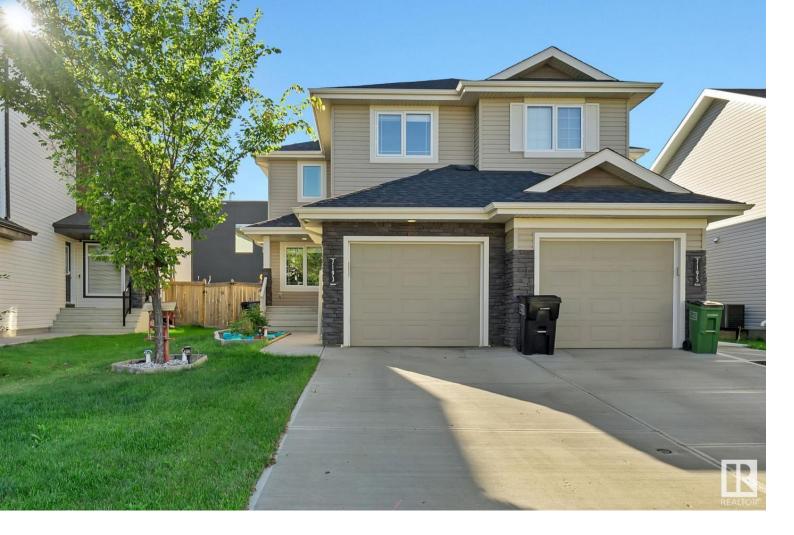

## 7193 CARDINAL Way Edmonton AB

\$449,900

Welcome to this exquisite custom-built half duplex, ideally situated in the family-friendly community of Chappelle. This meticulously maintained residence showcases high-end finishes, including granite countertops, stainless steel appliances, and beautiful hardwood floors. The main floor offers a spacious living and dining area complete with a cozy fireplace, a convenient half bath, and a versatile den that can serve as a home office or an additional bedroom. The chef-inspired kitchen features ceiling-height cabinetry and ample storage, making it a culinary dream. Upstairs, you'll find three generously sized bedrooms and 2 modern bathrooms. This home is conveniently located within walking distance to playgrounds, schools, and shopping centers, providing both comfort and accessibility. The fully fenced yard includes a lovely deck, perfect for outdoor entertaining, while a serene pond enhances the property's charm. This gem is filled with features designed to impress. Seize the opportunity to make it yours!