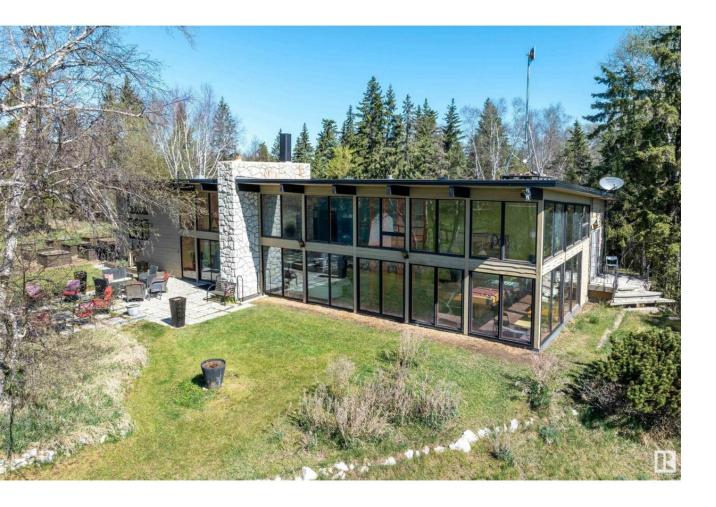

## Rural Parkland County Alberta \$850,000

Welcome to your very own secluded country paradise on 8 acres! Enter through the paved driveway to a midcentury modern showstopper. Featuring dbl height floor to ceiling windows, offering breathtaking views, regardless of the season. This 3260 sq ft 3 bdrm, open plan hillside bungalow is backing onto environmental reserve, & a beautiful lake, you will LOVE the sounds of birds filling the air. Open concept living makes this a perfect home for entertaining, & those who love tons of natural sunlight. Open beam, vaulted cedar ceilings with impressive 14 ft dbl sided stone fireplace, an unforgettable statement piece. 400 sq ft plus of solarium offers endless possibilities. Lower level has 1300 sq ft of quad garage/utility/workshop space. Fully fenced with barn/chicken coop, large concrete pad, could have shop built on it. Roof re-done in 2020. Beautiful blend of updates while preserving original character. 15 Min to Edmonton/Spruce Grove/Devon. Septic tank/field, drilled well, additional bored well for farm (id:6769)