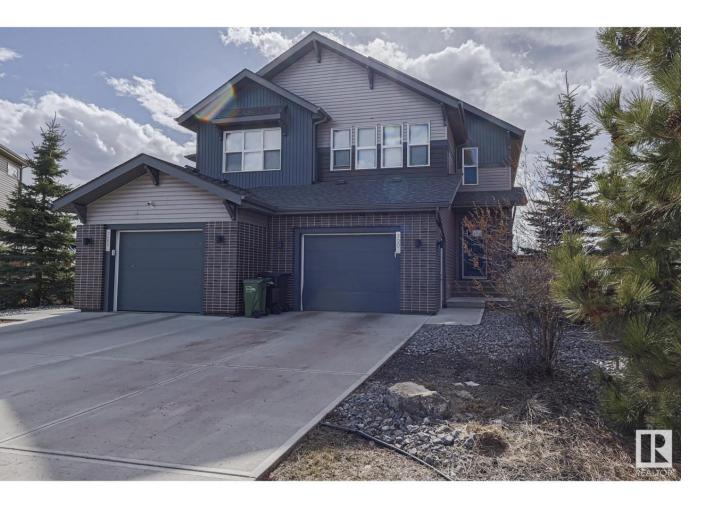

## Edmonton Alberta

\$494,900

Welcome to 720 Charlesworth WY! This 2 Storey half duplex boosts over 1640 sqft and has both central air-conditioner and a heated oversized single car garage with a side door. The fenced and fully landscaped lot that the home sits on is one of the largest in the area. Upon entering the main floor you're greeted with a spacious kitchen with cabinets finished to the ceiling, quartz countertop & large corner pantry. The living room has large windows allowing the room to fill with natural light showcasing a beautiful gas fireplace with stone and mantle. A garden door will take you out to the deck where you can BBQ with your natural gas hook up and enjoy the peace and quiet. Upstairs you will find a large primary with a walk in closet and ensuite with a stand up shower and double vanity. 2 more great sized bedrooms, full bath & laundry complete the 2nd floor. The basement is untouched and ready to be developed. Can't wait for you to view! Disc course, skating loop, playground & plaza are all walking distance. (id:6769)