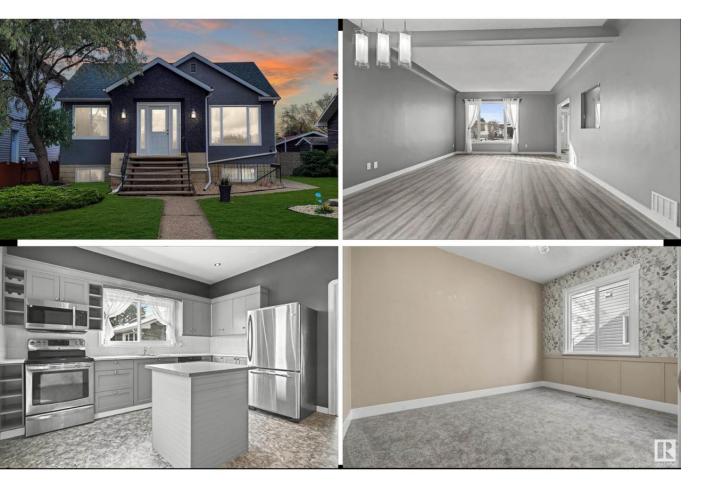

## Edmonton Alberta

\$565,000

Step into over 2800 sqft of total living space in this SPACIOUS detached bungalow with a LEGAL basement suite, perfectly located in King Edward Park. With over 1460 sqft on the main floor, this home features 9-ft ceilings, 3 spacious bedrooms, a remodeled kitchen and bath, new flooring, and fresh paint--blending timeless charm with modern updates. The LEGAL suite offers over 1390 sqft with a separate entrance, high ceilings, oversized windows, 3 bedrooms, 1.5 baths, and a full kitchen--ideal for rental income or extended family living. Major upgrades include all new windows, roof, weeping tile and landscaping. The exterior and garage have been freshly painted, giving the home standout curb appeal. Enjoy 2 furnaces, 2 hot water tanks, 2 upgraded electric panels, and separate laundry for both units. The layout feels even larger in person--this is a must-see for investors or buyers seeking space, style, and a built-in mortgage helper in a fantastic neighborhood! (id:6769)