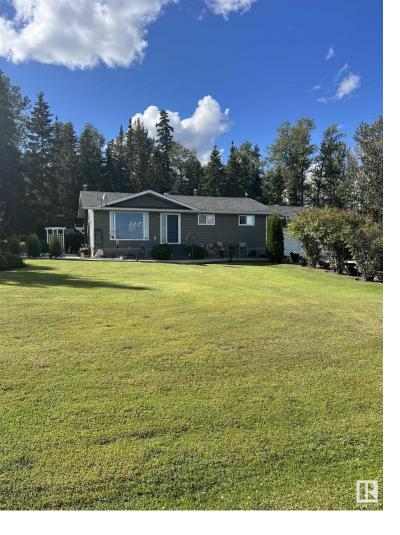

## 7208 TWP 495 Rural Brazeau County AB

\$589,900

Welcome home to your private piece of paradise only minutes from DV. This stunning move in ready 1100sq/ft bungalow showcases 4 beds, 3 baths and everything you have been dreaming about! The home offers a bright and spacious living room, a terrific kitchen area with lots of counter space, lovely cabinets, pantry and gorgeous tile backsplash. Patio doors open up to the immaculate outdoor space and exceptional covered patio. Additional features include A/C, gas fireplace up, wood burning fireplace down, NEW furnace, NEW hot water tank, FRESH paint, NEW garage door opener and NEW septic pump, shed, firepit area, playground and so much more! Windows, doors, shingles, and siding have also been replaced. The property has an artesian well and a water softener for amazing drinking water. The paved driveway leads you right to the heated double attached garage, RV pad, and newly built 30x40 shop from the lockable gates at the entrance. Pride of ownership is written all over this fenced and treed 2.05 acre acreage.