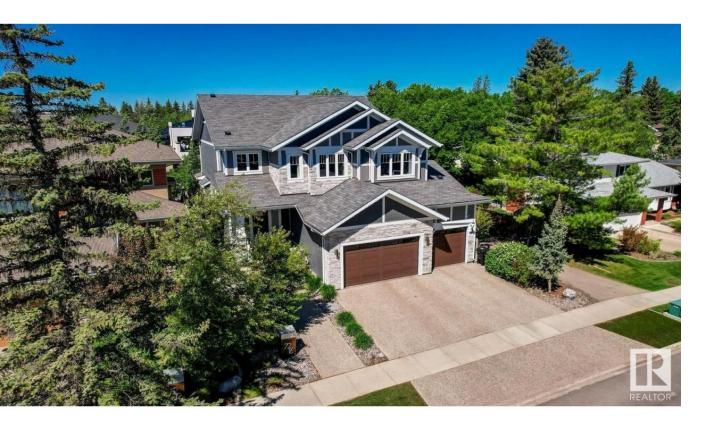

## Edmonton Alberta

IMAGINE A PLACE... A Beautiful HOME nestled in one of Edmonton's most Peaceful Exclusive areas HILLCREST POINT! A modern tight knit community of 15 stunning homes rests on top of the River Valley in the mature family neighbourhood of Patricia Heights. This masterfully crafted home offers over 5300 sq ft of impeccably curated living space. 4 Beds(could be 6) - 5 baths. Soaring grand foyer greets you! A walk-through closet to a Triple Over Sized DREAM GARAGE and Dog Run! HEART of the HOME unfolds in an open-concept great room, brick-facing fireplace, 10 ft ceilings, CHEF inspired kitchen with built in MIELE Coffee Station, WOLF gas range, SUBZERO Fridge-Freezer, Wine/Beverage Fridges, 2 MIELE Dishwashers, Butlers & Walk-In Pantries! Upper Level offers 3 Beds 3 Baths incl. sprawling Primary with spa-inspired ensuite - HIS & HERS Walk-In Closets! Laundry Room, home office, family room with hobby alcove. Downstairs Bed/Bath, Recroom with Wet Bar, Gym. Out back to your Private Landscaped Oasis...and MORE! (id:6769)