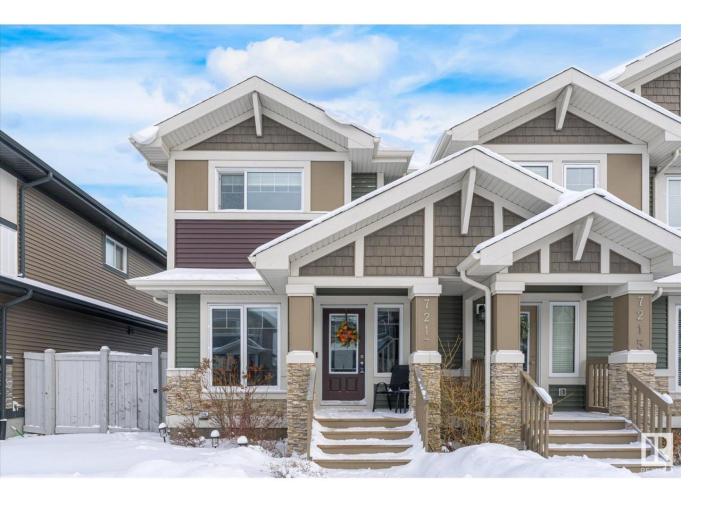

## Edmonton Alberta \$449,900

Welcome to the sought-after community of Griesbach! This stunning end-unit home has NO CONDO FEES and shows like new. The main floor features a versatile den/home office and a bright, open-concept living space. The chef's kitchen boasts sleek granite countertops, a glass mosaic backsplash, black stainless appliances, and a large island with a raised eating bar. The spacious family room and dining nook are filled with natural light from large backyard, east-facing windows. A half bath completes the main level. Upstairs, you'll find two generous bedrooms and a 4-piece bath, plus a luxurious primary suite with dual sinks, a private water closet, a glass shower, and a walk-in closet. The basement is partially finished waiting for your personal finishing touch! This end-unit offers a larger yard, with side-gate access to the double detached garage. Minutes to downtown and within walking distance of schools, parks, and amenities--this home is a must-see! (id:6769)