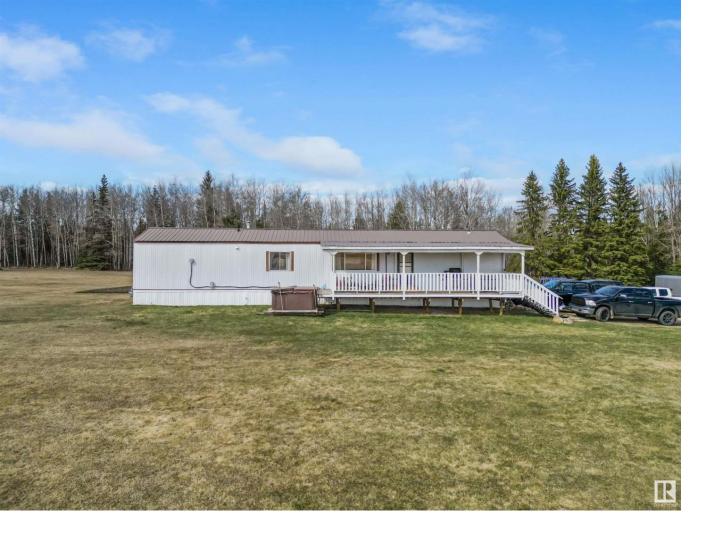

## Rural Parkland County Alberta

\$267,900

Charming and affordable 4.99 acre acreage close to town and move in ready. This 3 bedroom, 2 bathroom home shows beautifully and has seen major upgrades. Updated painting, upgraded appliances, new flooring, new light fixtures, and a new tub in the ensuite. The open concept in the living room and kitchen showcases the large windows letting in all of the natural sunlight. Included is the dog run and ride on lawn mower. Your dream of owning an acreage is ready to become a reality. Everything you need is here, just in time to get your garden planted! (id:6769)