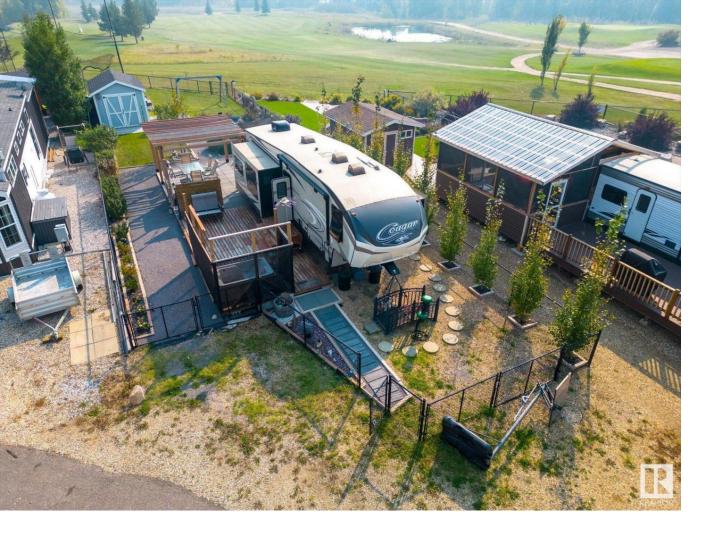

## 722 454029 RGE RD 11 Rural Wetaskiwin County AB

\$120,000

Welcome to the serene and picturesque development of Cavallo Ridge. Located 7km south of the Village of Pigeon Lake, this resort community offers proximity to Dorchester Golf Course, Pigeon Lake Provincial Park, multiple beaches and gorgeous hiking trails. With the flexibility to park a camping trailer, or install a park model home, you can enjoy the summer season in tranquility. This fully fenced lot backing onto the golf course has been tastefully developed from scratch to include a gorgeous pergola, cooking area, fire pit, outdoor living space, double soaker tub and storage shed. 2016 Cougar 333 Mks 5th wheel trailer is also for sale for \$40k and can be negotiated into the deal. (Not included in listed price)