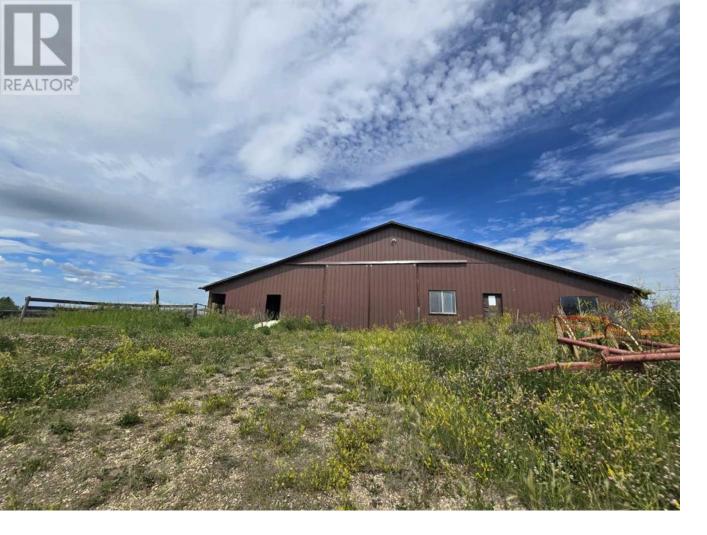

## 7220 Township Road 560 Rural Lac Ste Anne County Alberta

\$350,000

This 15.59 Acres which boasts a large 64 x 55 shop/Barn, with power and water, this parcel has a well, septic, power and 3 Auto waterers and an old build site which you can put another home. as well as a shed and is fenced and cross fenced with pens. there is a walkway in part of the shop that once was a goat milking alley. Parcels are posted separately (MLS A2162088 102.82 Acres, MLS A2162087 15.59 Acres, and MLS A2162090 House and Quarter). All available parcels are posted together under Listing A2162090 Agricultural Listing). (id:6769)