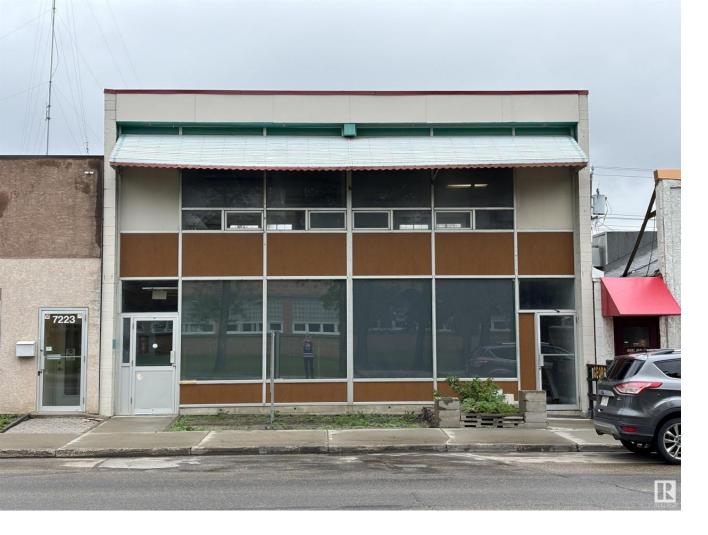

## Edmonton Alberta

\$17

Discover this prime leasing opportunity on Calgary Trail in Edmonton. This free-standing property, spanning 5,000 square feet across two levels, and conveniently located between Gateway Blvd and Calgary Trail. The main floor is open with large windows and has a commercial kitchen with walk-in coolers and 12 foot canopy already in place. Upstairs offers many options, office space or added flexibility, with potential for a rooftop patio. Four parking stalls included at the rear and ample street parking, accessibility is seamless. Positioned on Calgary Trail Southbound, this location ensures high visibility and exposure. Perfect for a range of businesses. (id:6769)