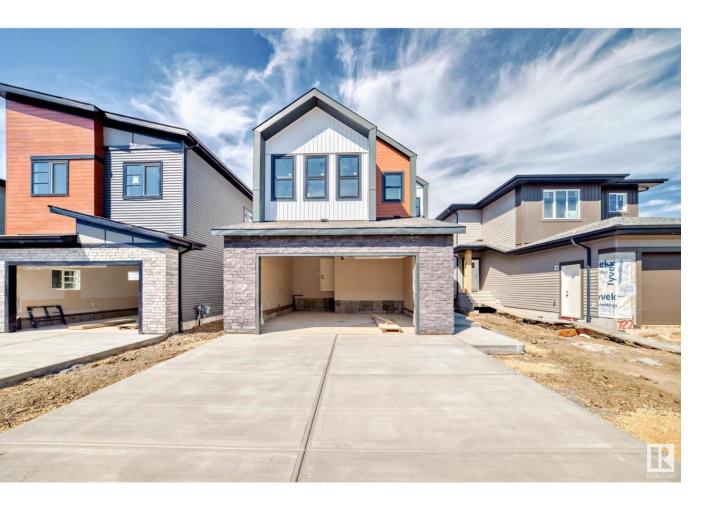

## Edmonton Alberta

\$769.000

Stunning Nordic-Style Home in Riverstead at Keswick! This 2,400 sq ft home sits on a 28-pocket rectangular lot and showcases sleek Nordic design. The main floor features 10 ft ceilings, large windows for abundant natural light, a den/bedroom, spice kitchen, and an open-to-below design at the rear. Step outside to a completed deck with durable dura decking-perfect for relaxing or entertaining. Upstairs, the primary suite is uniquely accessed through the laundry room and is located at the front of the home. Two more bedrooms and a bonus room complete the upper level. A modern layout ideal for stylish, functional family living! (id:6769)