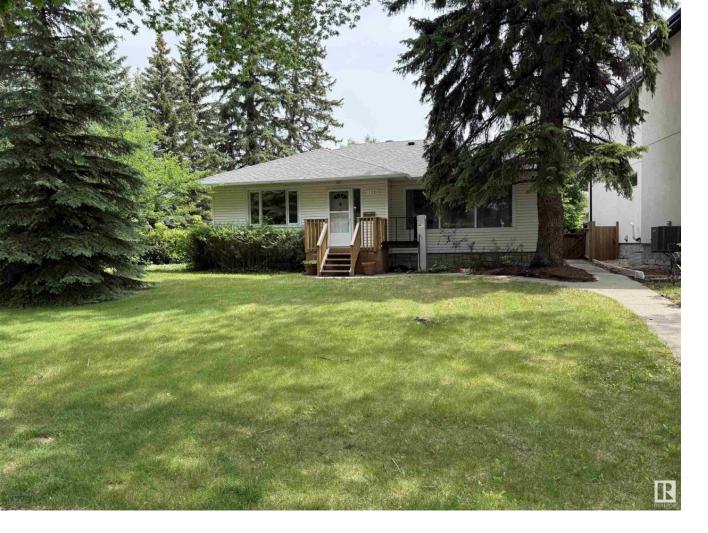

## Edmonton Alberta

\$688,000

Location, location in desirable Belgravia on this 2+2 bedroom 1226 ft.? bungalow. Located on a quiet tree lined Street and backing onto a bike/ walk trail that is only a short walk to the LRT. Great redevelopment potential also with a 7140 sq ft lot (663 sq met). Home features main floor laundry, hardwood floors, upgraded 100 amp electrical service, lots of natural mid-century charm. Good size, living room, dining room, kitchen and main floor bedrooms. Close to the U of A, River Valley, bike trails, Whyte Ave, restaurants and trendy coffee shops (id:6769)