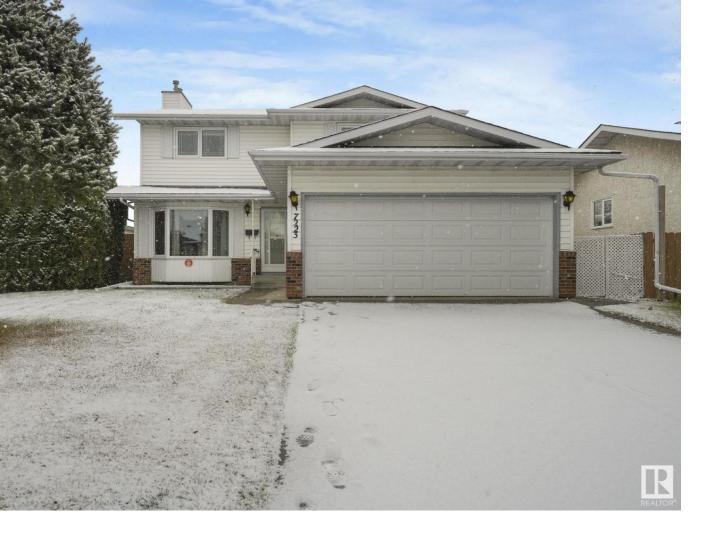

## Edmonton Alberta \$524,900

SPACIOUS ORIGINAL 1740 S/F, 2 Storey Home with a DOUBLE ATTACHED GARAGE in KILKENNY. This IMMACULATE WELL TAKEN CARE OF HOME is situated on a BEAUTIFUL Fully Fenced LARGE LOT. Entering, the Living Room has plenty of space with a Large BAY WINDOW. There is an additional LARGER FAMILY ROOM with a WOOD BURNING FIREPLACE and PATIO DOORS that lead out to a SIZEABLE COVERED DECK. The EAT IN KITCHEN has plenty of OAK CABINETS and is next to the FORMAL DINING ROOM. The main floor is complete with a 3 Pc Bathroom. Upstairs, the PRIMARY BEDROOM is Huge with a WALK IN CLOSET and 3 PC. ENSUITE. 2 more very SPACIOUS Bedrooms, one with a WALK IN CLOSET, complete the upstairs along with a 4 Pc. Bathroom. The partially finished basement is OPEN and waiting for your personal choice of development. Newer Vinyl Windows on Main and Upper Floors. GREAT FAMILY HOME! (id:6769)