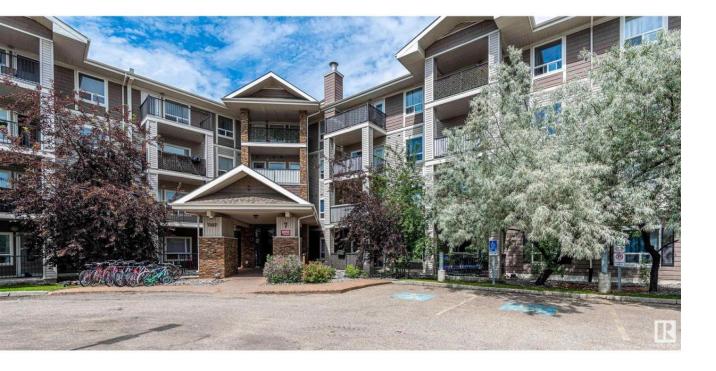

## Edmonton Alberta

This bright and spacious 1,070 sq.ft. corner unit offers 2 bedrooms and 2 bathrooms in a layout designed for both comfort and connection. Large south-facing windows fill the open-concept living area with natural light, while the oversized balcony extends your space outdoors--perfect for morning coffee or summer BBQs. Two large energy-saving wall lamps in the living room provide sufficient lighting for family banquets in the evening. Enjoy the ease of in-suite laundry and two titled parking stalls (one underground, one surface). Set in the heart of Terwillegar, you're steps from parks, shops, cafes, transit, and the rec centre. (id:6769)