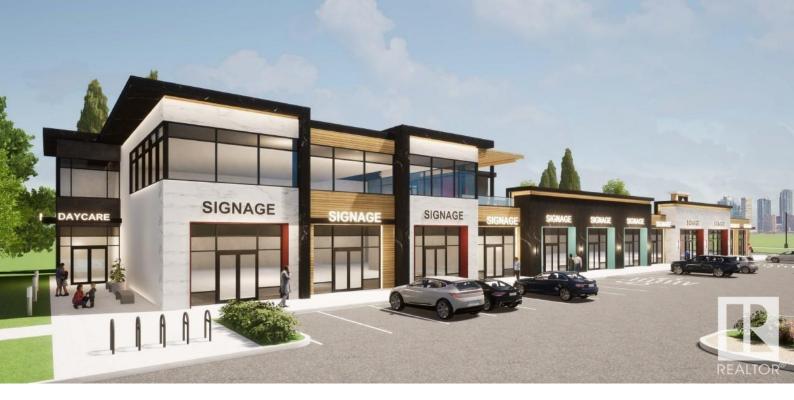

## Edmonton Alberta

\$35

50% LEASED !! COME JOIN OUR DAYCARE,PIZZA,CONVENIENT STORE & OUR NEWLY SIGNED CAFE. New commercial development. POSSESSION READY. The buildings feature high-end marble finishing. HIGH EXPOSURE onto 41st Avenue, one of the primary corridors for South Edmonton with easy access to QE2, Anthony Henday Drive, EIA, and Nisku. Strategically located in one of Edmontons FASTEST GROWING communities making this an excellent location for Retail / Medical / Professional / Office use. Site features high exposure pylon signage and ample on-site parking. Flexible bay sizes available. (id:6769)