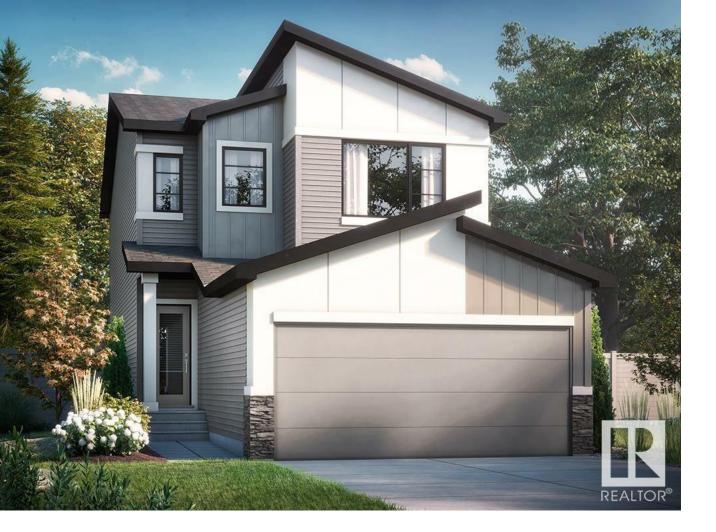

## Edmonton Alberta

\$609,900

The Stella by Bedrock Homes features an open floorplan in the great room, dining, and kitchen area, all under 9-foot ceilings. A separate side entry leads to a 9-foot basement, offering versatility and opportunity for potential future development. On the main floor, a convenient bedroom and full bathroom provide flexibility for guests or multi-generational living. The kitchen is a masterpiece of modern design, featuring 41 upper cabinets reaching up to the ceiling. Upgraded spindle railing on both the main and second floors enhances the interior's appeal and provides optimal lighting, creating a spacious and welcoming atmosphere. The great room is the heart of the home, featuring a 50 linear Electric fire and ice linear fireplace with timer and color control, adding warmth and style to your living space. Embrace the future with the modern smart home technology package, which includes a Smart Home module, Smart thermostat, Smart video doorbell, and Smart front door lock. Photos are representative. (id:6769)