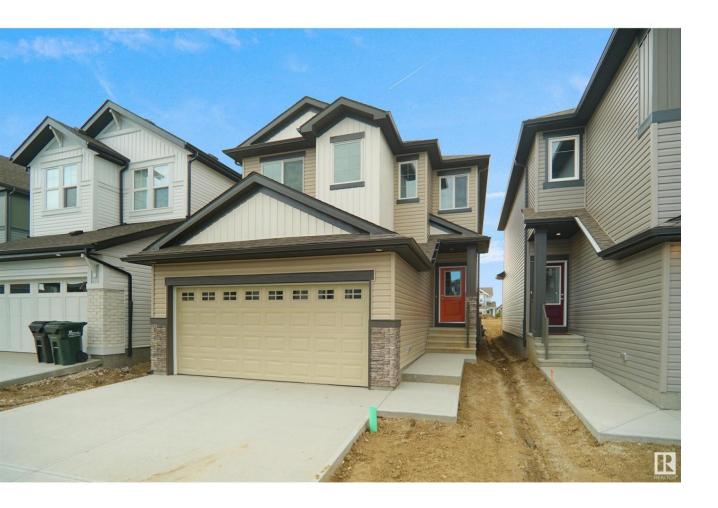

## Edmonton Alberta

\$645,747

\*\*\* Park Backing \*\*\* Welcome to the "Columbia" built by the award winning Pacesetter homes and is located on a quiet street in the heart of north Edmonton This unique property in Crystalina Nera offers nearly 2200sq ft of living space. The main floor features a large front entrance which has a large flex room next to it which can be used a bedroom/ office if needed, as well as an open kitchen with quartz counters, and a large walkthrough pantry that is leads through to the mudroom and garage. Large windows allow natural light to pour in throughout the house. Upstairs you'll find 3 large bedrooms and a good sized center bonus room. This is the perfect place to call home. This home also has a side separate entrance perfect for a future basement suite.

\*\*\*\* Home is under construction and almost complete the photos being used are from a similar home recently built colors may vary To be complete by the end of this year \*\*\* (id:6769)

Living room Measurements not available
Dining room Measurements not available
Kitchen Measurements not available
Den Measurements not available