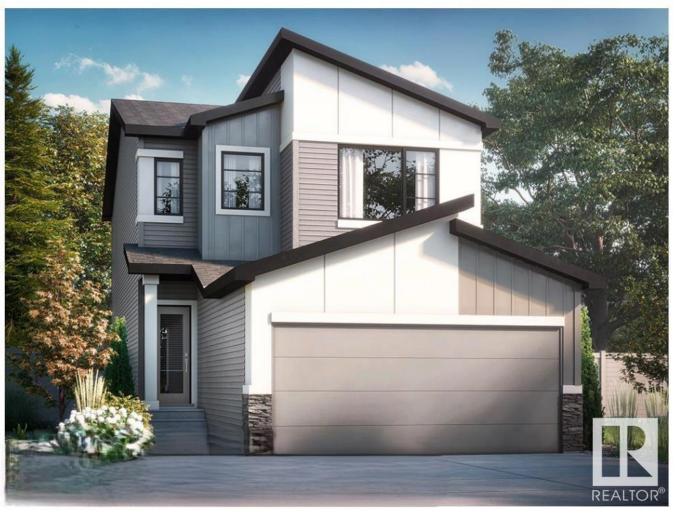

## Edmonton Alberta

\$609.900

The Stella by Bedrock Homes features an open floorplan in the great room, dining, and kitchen area, all under 9-foot ceilings. A separate side entry leads to a 9-foot basement, offering potential future development. On the main floor, a convenient bedroom and full bathroom provide flexibility for guests or multi-generational living. The kitchen is a masterpiece of modern design, featuring 41 upper cabinets reaching up to the ceiling. Upgraded spindle railing on both the main and second floors enhances the interior's appeal and provides optimal lighting, creating a spacious and welcoming atmosphere. The great room is the heart of the home, featuring a 50 linear Electric fire and ice linear fireplace with timer and color control, adding warmth and style to your living space. Embrace the future with the modern smart home technology package, which includes a Smart Home module, Smart thermostat, Smart video doorbell, and Smart front door lock. Photos are representative. (id:6769)