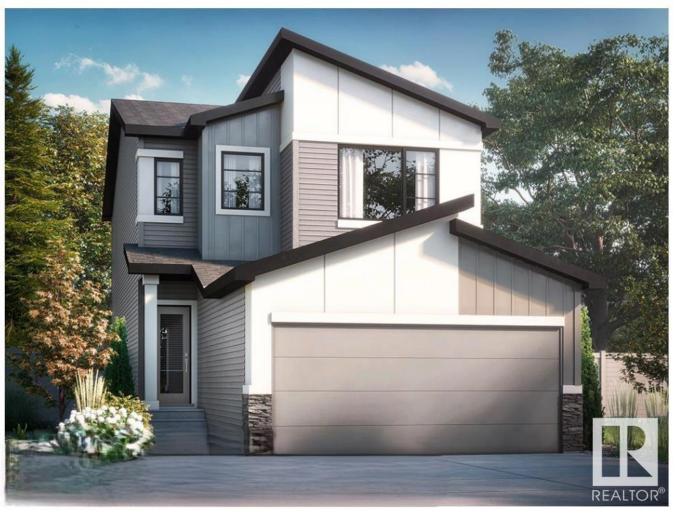

## 7231 Kiviaq Link Edmonton AB

\$609,900

The Stella by Bedrock Homes features an open floorplan in the great room, dining, and kitchen area, all under 9-foot ceilings. A separate side entry leads to a 9-foot basement, offering potential future development. On the main floor, a convenient bedroom and full bathroom provide flexibility for guests or multi-generational living. The kitchen is a masterpiece of modern design, featuring 41" upper cabinets reaching up to the ceiling. Upgraded spindle railing on both the main and second floors enhances the interior's appeal and provides optimal lighting, creating a spacious and welcoming atmosphere. The great room is the heart of the home, featuring a 50" linear Electric fire and ice linear fireplace with timer and color control, adding warmth and style to your living space. Embrace the future with the modern smart home technology package, which includes a Smart Home module, Smart thermostat, Smart video doorbell, and Smart front door lock. Photos are representative.