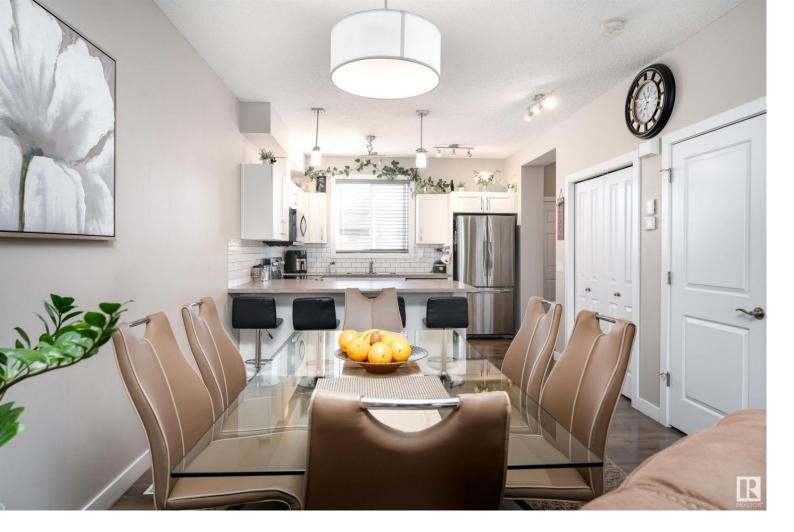

## 729 36 Street Edmonton AB

\$425,000

Welcome to the Hills at Charlesworth! This lovely half duplex is the property you've been waiting for. Walking into this home, you are greeted by a large open concept main floor with a rear set kitchen and plenty of space for a large dining and full living room set. The west facing front yard brings extensive natural light into your main floor living room while the east back yard is perfect for sipping your morning coffee. This location is also ideally situated with easy access to the white mud, anthony henday, walking distance to several shops, and a short distance from every other amenity you could need. To round off this beautiful home, you have three bedrooms upstairs, two and a half bathrooms, a fully insulated and heated garage set up to be a shop, air conditioning, and ample street parking. What more can you want in a home?