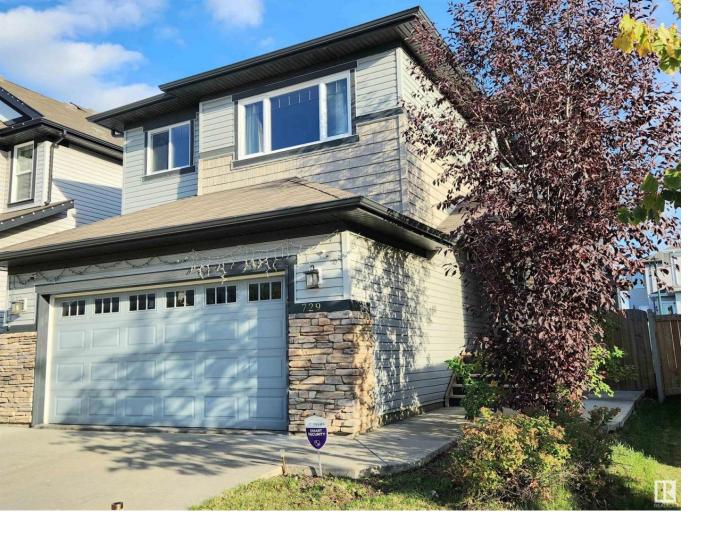

## Edmonton Alberta

\$668,900

Former Coventry Homes SHOWHOME! If looking for that meticulously maintained home, this 6 Bedroom Two Story with its has its all! Starting with its Separate & Private entrance to its Legal Two Bedroom Basement Suite. This Maple Beauty has a Spacious Main floor with Unscathed Hardwood floors that expand through the Large Kitchen and Massive Living Room. The floor plan of this home is Award Winning as the design allowed for a Sunny Upstairs Bonus room also featuring a generous allowance for 4 Large Bedrooms & Laundry room! DREAM ENSUITE Washroom with Deep Soaker Tub & Large Walk-in Closet! The Fully Permitted basement suite contains its Own separate entrance, laundry, second fireplace & its own functioning furnace & On-Demand Hot Water Tank. Extra's To Mention about this home include: A Large & Wide SE Facing Backyard, Insulated/Heated Attached Garage, Water Softener, Main Floor Den & Formal Dining Area, Cul-De-Sac Location, Separate Basement Suite Entry & OVERALL PRIDE OF OWNERSHIP THROUGHOUT! (id:6769)