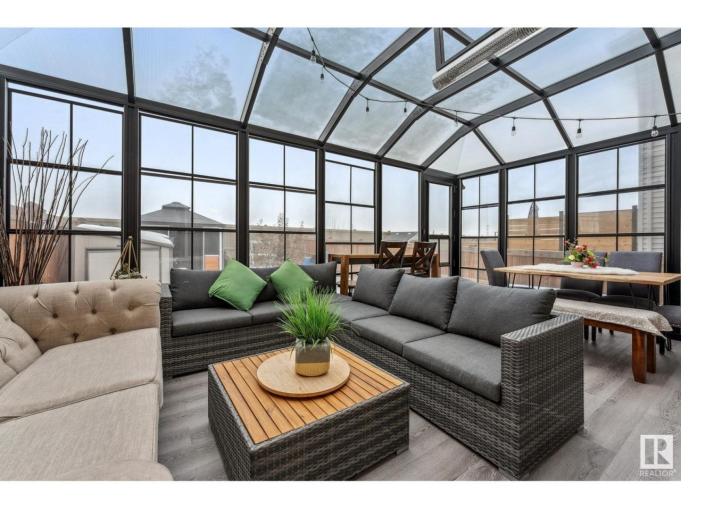

## Edmonton Alberta

\$464,900

This beautiful half duplex, located in the highly sought-after Edgemont community. Backing onto lush green space, the property provides a peaceful retreat with no rear neighbors, allowing you to enjoy nature right at your doorstep. The home features a massive sunroom valued at \$30,000, which floods the space with natural light and creates an ideal setting for relaxation, entertaining, or a home office. Additionally, a side concrete parking pad worth \$9,000, provides extra space for parking or storing recreational vehicles. The backyard also includes two additional storage sheds, offering ample room for tools, equipment, or outdoor gear. Just 15 minutes from West Edmonton Mall, you'll have quick access to shopping, dining, & entertainment, all while enjoying the serenity of your private green space. With its prime location, modern upgrades, and proximity to parks, trails, & schools, this Edgemont gem is a rare opportunity that won't last long! 1,640 sq ft including the 242sq ft Sunroom. (id:6769)