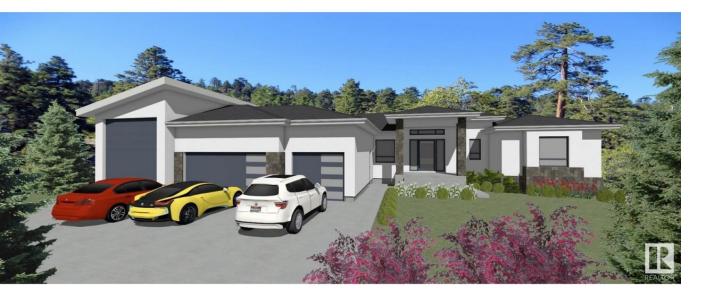

## Rural Parkland County Alberta

Discover your dream home in this exceptional 2,868 SQ FT bungalow with an oversized quad garage. Nestled in a serene rural setting, this property offers you privacy while being just a short drive from Spruce Grove and Edmonton. The main floor features a luxurious kitchen ideal for culinary enthusiasts, a spacious living room with three elegant electric fireplaces in the home, and a dining room perfect for gatherings. Enjoy three generous bedrooms, including a huge primary suite with a lavish 5-piece ensuite and walk-in closet. The thoughtful layout also includes a 4-piece Jack and Jill bathroom and a convenient 2-piece powder room. Exquisite flooring throughout showcases a stylish blend of ceramic tile and herringbone luxury vinyl plank. The fully finished basement offers two additional bedrooms with ensuites, a large family room, games room, bar, and exercise space. Don't miss out on this dream property! The garage features electric car charging and an RV bay. Home comes complete with 200amp (id:6769)