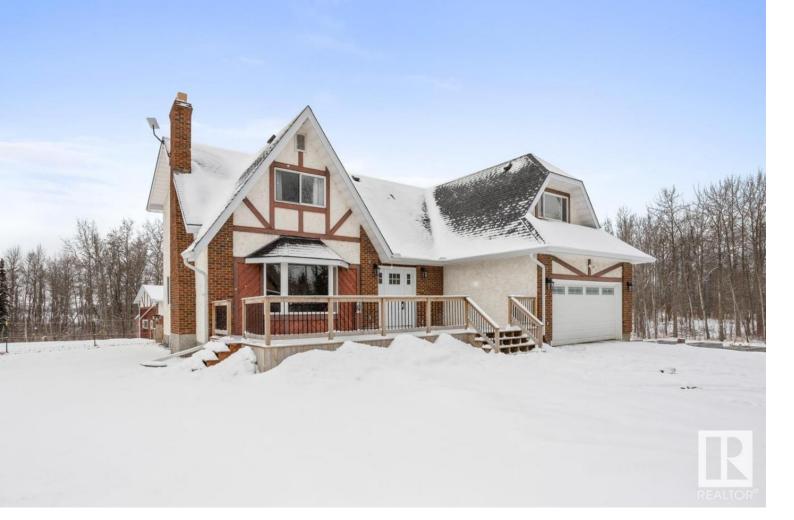

## 51052 RGE RD 225 73 Rural Strathcona County AB

Welcome to Claireridge Estates where you will find this UPDATED & charming home surrounded by mature trees on 3.98 acres, featuring 5 bedrooms, 3.5 baths & 2 DOUBLE garages! You are invited in to find a spacious entrance that leads to the NEW kitchen that offers plenty of cabinets, S/S appliances, granite counters & peninsula island that over looks the breakfast nook & family rm. Hardwood floors throughout the living & dining rm. Laundry & 1/2 bath compliment the functional layout. Moving upstairs you will find a king sized primary suite with 2 closets & ensuite. 4 MORE bdrms are all generous in size & UPDATED 5pc bath complete the upper level. LOVE the finished basement with entertaining sized rec rm, flex space, 3pc bath & storage finish this awesome home. UPDATES INCLUDE - ROOF & EAVES (2016), KITCHEN & BATHROOMS (2017), INTERIOR DOORS TRIM & FRESH PAINT (2022), EXTERIOR DOORS (2017), ELECTRICAL PANEL (2019), BOILER & HWT (2023), WELL (2023) & DECKS (2019/23). Oversized, HEATED, DOUBLE garage & SHOPS!