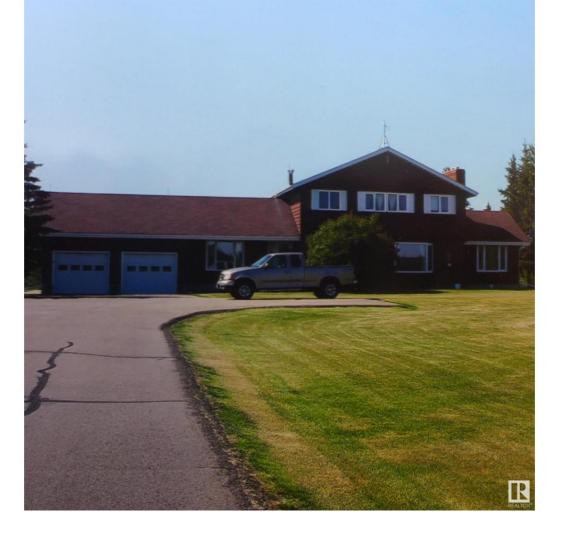

## Rural Strathcona County Alberta

A SUPERB ACREAGE JUST 15 MINUTES FROM SHERWOOD PARK IN TWIN ISLAND AIR PARK! This family home on 3.16 acres has something for every member of the family: LAND YOUR PLANE AND TAXI TO THE HOUSE & HANGER; canoe/kayak the lake; hiking areas around the lake to enjoy nature; 3 golf putting greens; outdoor swimming pool; hot tub; firepit; children's jungle gym; pool table; hair salon. A well maintained upgraded 2673 sq ft family home with 5 bedrooms; 2.5 baths; 3 fireplaces. There have been numerous upgrades. There is a hanger for the plane or a place to store all your toys. This home is a must see. (id:6769)