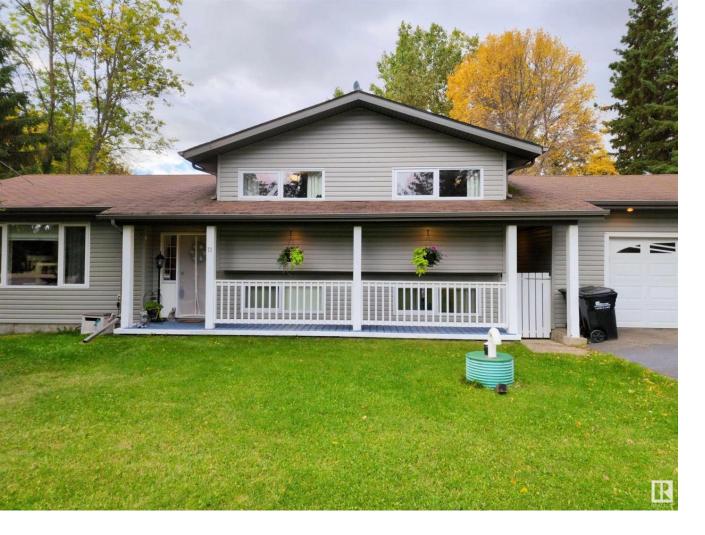

## 53431 RGE ROAD 221 73 Rural Strathcona County AB

\$619,900

Lovely 3 Level Split home, extremely clean and well maintained. Located in the community of Pleasantview located 8 minutes from Sherwood Park. This fully landscaped property on 3.17 acres is move in ready. Open front living room, hardwood flooring, corner wood stove. Open concept. Dining area overlooks Kitchen that has maple cabinets and quartz counters. Three bedrooms upstairs. Master suite can accommodate a king sized bed and has a 3 piece ensuite. Lower level features rumpus room, 4th bedroom. Tons of storage in the full crawl space located under the main level. Recent upgrades over the years: windows, siding, soffits, fasia and doors. Many outbuildings. 30'x40' shop (electrical, 14' ceilings/12'door). Man Cave (24'x24') pool table included with 220. Attached garage 26'x24' w/wood stove. 3 Garden Sheds. Shows very well.