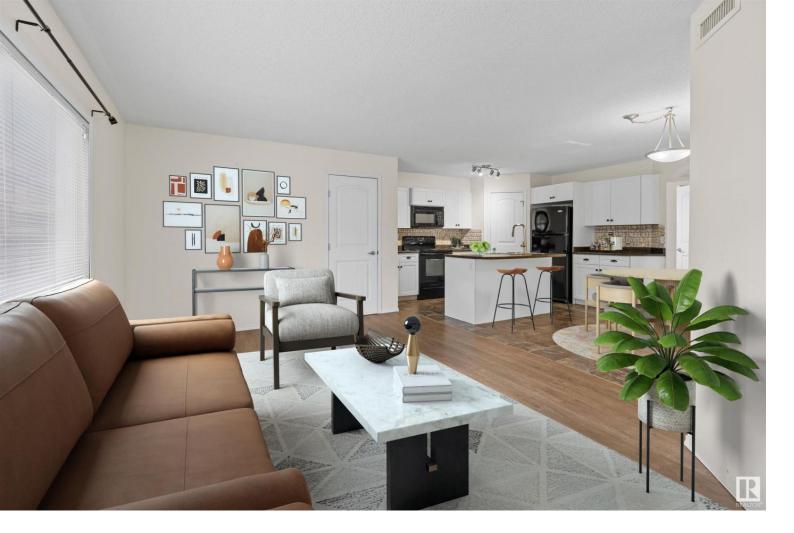

## 604 62 Street 73 Edmonton AB

\$184,900

Welcome to this charming carriage-style bungalow located in the highly desirable community of Charlesworth in SE Edmonton! Offering 2 well-sized bedrooms, 1 parking stall, and 900 square feet of well-maintained living space, this home provides exceptional value. The open-concept floor plan effortlessly combines a spacious living room, dining area, and a modern kitchen that features an eat-in island--perfect for casual meals or extra prep space. Both bedrooms offer ample space, while the bathroom features a convenient pocket door leading to the laundry and storage area. With close proximity to shopping, top-notch amenities, schools, parks, and easy access to Anthony Henday Drive, this location is ideal for both lifestyle and convenience.